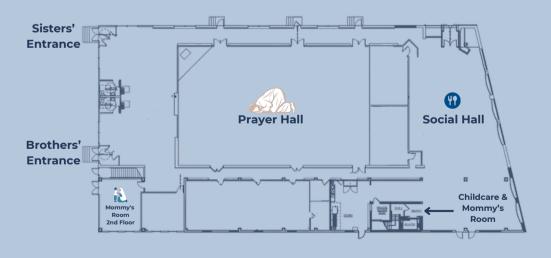

### **General Food & Noise Guidelines**

- Food and drink (except water bottles) are only allowed in the social hall.
- Noise reduction during prayers is necessary both in and around the prayer hall.
- · Mommy's room is for ladies worshipping with their 0-2 years olds. No older children, or any socializing during prayers, or any food / drink (except water & milk) are allowed.
- During Taraweeh prayers, any non-participating adult is required to confine themselves to the social hall.

#### **Children's Guidelines**

- Under 10 years must never roam the building at any time.
- During the Isha and Taraweeh period:
  - 3-5 years must be in childcare.
  - 6-12 years may pray quietly alongside their guardians.
- Under 18 years must have their legal guardian present during any overnight stays.